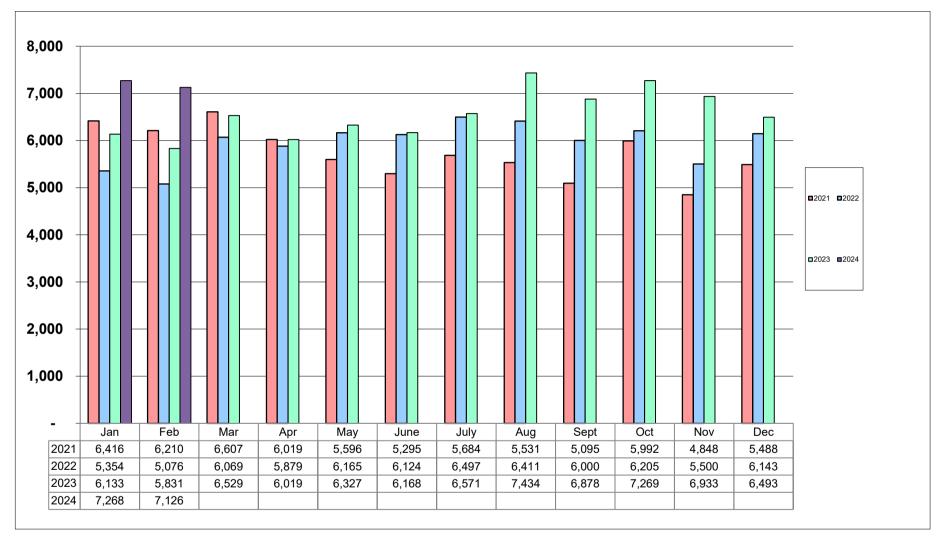

A Route: Post Falls and State Line B Route: Post Falls, Hayden and CDA C Route: CDA and Hayden

| 2021  | 2022                                                                                            | 2023  | 2024  |
|-------|-------------------------------------------------------------------------------------------------|-------|-------|
| 6,416 | 5,354                                                                                           | 6,133 | 7,268 |
| 6,210 | 5,076                                                                                           | 5,831 | 7,126 |
| 6,607 | 6,069                                                                                           | 6,529 |       |
| 6,019 | 5,879                                                                                           | 6,019 |       |
| 5,596 | 6,165                                                                                           | 6,327 |       |
| 5,295 | 6,124                                                                                           | 6,168 |       |
| 5,684 | 6,497                                                                                           | 6,571 |       |
| 5,531 | 6,411                                                                                           | 7,434 |       |
| 5,095 | 6,000                                                                                           | 6,878 |       |
| 5,992 | 6,205                                                                                           | 7,269 |       |
| 4,848 | 5,500                                                                                           | 6,933 |       |
| 5,488 | 6,143                                                                                           | 6,493 |       |
|       | 6,416<br>6,210<br>6,607<br>6,019<br>5,596<br>5,295<br>5,684<br>5,531<br>5,095<br>5,992<br>4,848 |       |       |