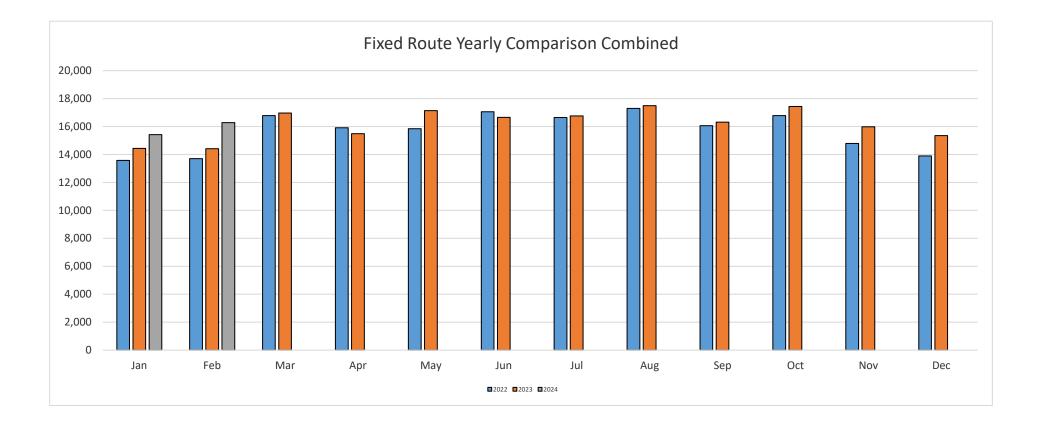

# 2022-2024 Total Ridership Comparison

| NORTH                                  |                                                         |                                   |                         |                         |                         |                         | -                       |                         |                         |                         |                         |                         |
|----------------------------------------|---------------------------------------------------------|-----------------------------------|-------------------------|-------------------------|-------------------------|-------------------------|-------------------------|-------------------------|-------------------------|-------------------------|-------------------------|-------------------------|
|                                        | Jan                                                     | Feb                               | Mar                     | Apr                     | May                     | Jun                     | Jul                     | Aug                     | Sep                     | Oct                     | Nov                     | Dec                     |
| 2022                                   | 8,222                                                   | 9 <i>,</i> 087                    | 10,714                  | 10,039                  | 9,679                   | 10,940                  | 10,153                  | 11,258                  | 10,061                  | 10,584                  | 9,286                   | 7,759                   |
| 2023                                   | 8,300                                                   | 8,577                             | 10,441                  | 9,465                   | 10,810                  | 10,489                  | 10,187                  | 10,065                  | 9,432                   | 10,167                  | 9,047                   | 8,857                   |
| 2024                                   | 8,151                                                   | 9,152                             |                         |                         |                         |                         |                         |                         |                         |                         |                         |                         |
| SOUTH                                  |                                                         |                                   |                         |                         |                         |                         |                         |                         |                         |                         |                         |                         |
|                                        | Jan                                                     | Feb                               | Mar                     | Apr                     | May                     | Jun                     | Jul                     | Aug                     | Sep                     | Oct                     | Nov                     | Dec                     |
| 2022                                   | 5,354                                                   | 4,612                             | 6,069                   | 5,879                   | 6,165                   | 6,124                   | 6,497                   | 6,043                   | 6,000                   | 6,205                   | 5,500                   | 6,143                   |
| 2023                                   | 6,133                                                   | 5,831                             | 6,529                   | 6,019                   | 6,327                   | 6,168                   | 6,571                   | 7,434                   | 6,878                   | 7,269                   | 6,933                   | 6,493                   |
| 2024                                   | 7,268                                                   | 7,126                             |                         |                         |                         |                         |                         |                         |                         |                         |                         |                         |
|                                        |                                                         |                                   |                         |                         |                         |                         |                         |                         |                         |                         |                         |                         |
| COMBINE                                | D                                                       |                                   |                         |                         |                         |                         |                         |                         |                         |                         |                         |                         |
| COMBINE                                | <b>D</b><br>Jan                                         | Feb                               | Mar                     | Apr                     | May                     | Jun                     | Jul                     | Aug                     | Sep                     | Oct                     | Nov                     | Dec                     |
| <b>COMBINE</b><br>2022                 |                                                         | Feb<br>13,699                     | Mar<br>16,783           | Apr<br>15,918           | May<br>15,844           | Jun<br>17,064           | Jul<br>16,650           | Aug<br>17,301           | Sep<br>16,061           | Oct<br>16,789           | Nov<br>14,786           | Dec<br>13,902           |
|                                        | Jan                                                     |                                   |                         | •                       | -                       |                         |                         | -                       | -                       |                         |                         |                         |
| 2022                                   | Jan<br>13,576                                           | 13,699                            | 16,783                  | 15,918                  | 15,844                  | 17,064                  | 16,650                  | 17,301                  | 16,061                  | 16,789                  | 14,786                  | 13,902                  |
| 2022<br>2023                           | Jan<br>13,576<br>14,433<br>15,419                       | 13,699<br>14,408                  | 16,783                  | 15,918                  | 15,844                  | 17,064                  | 16,650                  | 17,301                  | 16,061                  | 16,789                  | 14,786                  | 13,902                  |
| 2022<br>2023<br>2024                   | Jan<br>13,576<br>14,433<br>15,419                       | 13,699<br>14,408                  | 16,783                  | 15,918                  | 15,844                  | 17,064                  | 16,650                  | 17,301                  | 16,061                  | 16,789                  | 14,786                  | 13,902                  |
| 2022<br>2023<br>2024                   | Jan<br>13,576<br>14,433<br>15,419<br>NSIT               | 13,699<br>14,408<br>16,278        | 16,783<br>16,970        | 15,918<br>15,484        | 15,844<br>17,137        | 17,064<br>16,657        | 16,650<br>16,758        | 17,301<br>17,499        | 16,061<br>16,310        | 16,789<br>17,436        | 14,786<br>15,980        | 13,902<br>15,350        |
| 2022<br>2023<br>2024<br><b>PARATRA</b> | Jan<br>13,576<br>14,433<br>15,419<br><b>NSIT</b><br>Jan | 13,699<br>14,408<br>16,278<br>Feb | 16,783<br>16,970<br>Mar | 15,918<br>15,484<br>Apr | 15,844<br>17,137<br>May | 17,064<br>16,657<br>Jun | 16,650<br>16,758<br>Jul | 17,301<br>17,499<br>Aug | 16,061<br>16,310<br>Sep | 16,789<br>17,436<br>Oct | 14,786<br>15,980<br>Nov | 13,902<br>15,350<br>Dec |