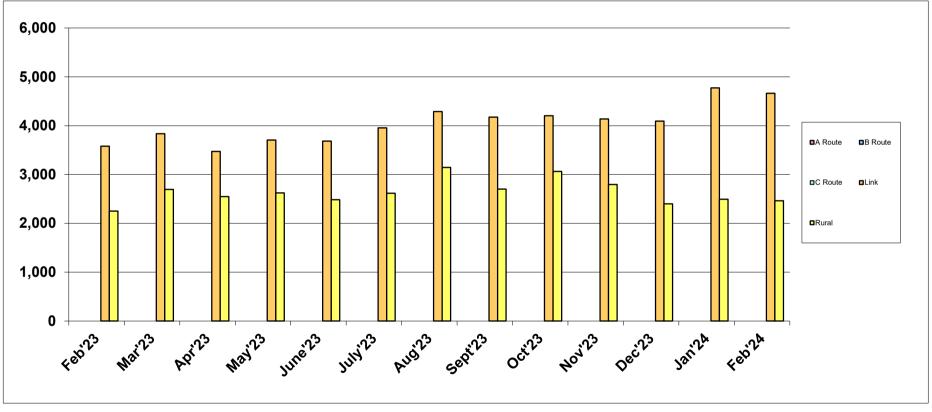

# **Citylink** 2023-2024 Monthly Ridership Comparison

| _                    |        |        |        |        |        |        |        |        |        |        |        |        |        |
|----------------------|--------|--------|--------|--------|--------|--------|--------|--------|--------|--------|--------|--------|--------|
|                      | Feb'23 | Mar'23 | Apr'23 | May'23 | Jun'23 | Jul'23 | Aug'23 | Sep'23 | Oct'23 | Nov'23 | Dec'23 | Jan'24 | Feb'24 |
| A Route              | 3,200  | 3,905  | 3,422  | 3,680  | 3,428  | 3,477  | 3,883  | 3,226  | 3,297  | 3,383  | 3,166  | 2,836  | 3,100  |
| B Route              | 3,462  | 3,439  | 3,186  | 3,782  | 3,613  | 4,001  | 3,429  | 2,879  | 3,198  | 2,701  | 2,734  | 2,764  | 3,122  |
| C Route              | 1,915  | 3,097  | 2,857  | 3,348  | 3,448  | 2,709  | 2,753  | 3,327  | 3,672  | 2,963  | 2,957  | 2,551  | 2,930  |
| North                | 8,577  | 10,441 | 9,465  | 10,810 | 10,489 | 10,187 | 10,065 | 9,432  | 10,167 | 9,047  | 8,857  | 8,151  | 9,152  |
| Link                 | 3,579  | 3,835  | 3,473  | 3,705  | 3,684  | 3,956  | 4,290  | 4,176  | 4,204  | 4,138  | 4,093  | 4,774  | 4,664  |
| Rural                | 2,252  | 2,694  | 2,546  | 2,622  | 2,484  | 2,615  | 3,144  | 2,702  | 3,065  | 2,795  | 2,400  | 2,494  | 2,462  |
| South                | 5,831  | 6,529  | 6,019  | 6,327  | 6,168  | 6,571  | 7,434  | 6,878  | 7,269  | 6,933  | 6,493  | 7,268  | 7,126  |
| <b>Citylink Para</b> | 1,128  | 1,240  | 1,095  | 1,236  | 986    | 859    | 1,057  | 999    | 1,139  | 1,113  | 977    | 1,051  | 937    |
| KH                   | 1,737  | 1,913  | 1,599  | 1,823  | 1,879  | 1,633  | 1,985  | 1,715  | 1,974  | 1,756  | 1,541  | 1,913  | 1,927  |
| Para                 | 2,865  | 3,153  | 2,694  | 3,059  | 2,865  | 2,492  | 3,042  | 2,714  | 3,113  | 2,869  | 2,518  | 2,964  | 2,864  |
| Totals               | 17,273 | 20,123 | 18,178 | 20,196 | 19,522 | 19,250 | 20,541 | 19,024 | 20,549 | 18,849 | 17,868 | 18,383 | 19,142 |