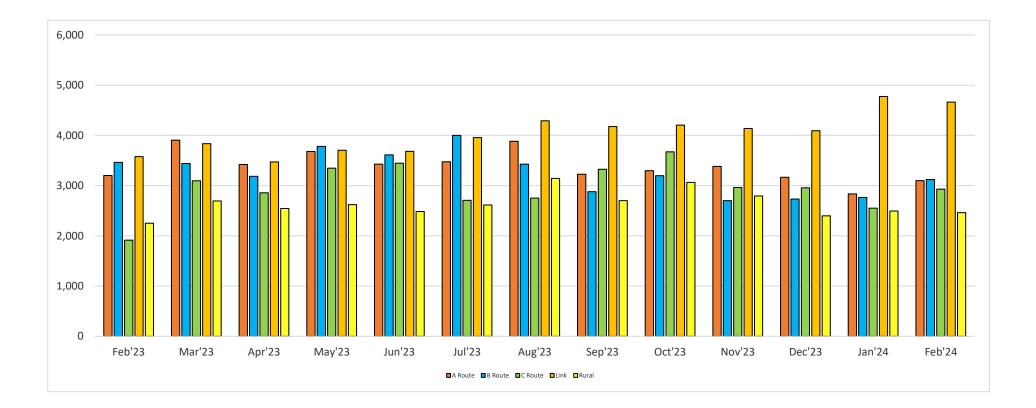

# **Citylink** 2023-2024 Monthly Ridership Comparison

| _                    |        |        |        |        |        |        |        |        |        |        |        |        |        |
|----------------------|--------|--------|--------|--------|--------|--------|--------|--------|--------|--------|--------|--------|--------|
|                      | Feb'23 | Mar'23 | Apr'23 | May'23 | Jun'23 | Jul'23 | Aug'23 | Sep'23 | Oct'23 | Nov'23 | Dec'23 | Jan'24 | Feb'24 |
| A Route              | 3,200  | 3,905  | 3,422  | 3,680  | 3,428  | 3,477  | 3,883  | 3,226  | 3,297  | 3,383  | 3,166  | 2,836  | 3,100  |
| B Route              | 3,462  | 3,439  | 3,186  | 3,782  | 3,613  | 4,001  | 3,429  | 2,879  | 3,198  | 2,701  | 2,734  | 2,764  | 3,122  |
| C Route              | 1,915  | 3,097  | 2,857  | 3,348  | 3,448  | 2,709  | 2,753  | 3,327  | 3,672  | 2,963  | 2,957  | 2,551  | 2,930  |
| North                | 8,577  | 10,441 | 9,465  | 10,810 | 10,489 | 10,187 | 10,065 | 9,432  | 10,167 | 9,047  | 8,857  | 8,151  | 9,152  |
| Link                 | 3,579  | 3,835  | 3,473  | 3,705  | 3,684  | 3,956  | 4,290  | 4,176  | 4,204  | 4,138  | 4,093  | 4,774  | 4,664  |
| Rural                | 2,252  | 2,694  | 2,546  | 2,622  | 2,484  | 2,615  | 3,144  | 2,702  | 3,065  | 2,795  | 2,400  | 2,494  | 2,462  |
| South                | 5,831  | 6,529  | 6,019  | 6,327  | 6,168  | 6,571  | 7,434  | 6,878  | 7,269  | 6,933  | 6,493  | 7,268  | 7,126  |
| <b>Citylink Para</b> | 1,128  | 1,240  | 1,095  | 1,236  | 986    | 859    | 1,057  | 999    | 1,139  | 1,113  | 977    | 1,051  | 937    |
| KH                   | 1,737  | 1,913  | 1,599  | 1,823  | 1,879  | 1,633  | 1,985  | 1,715  | 1,974  | 1,756  | 1,541  | 1,913  | 1,927  |
| Para                 | 2,865  | 3,153  | 2,694  | 3,059  | 2,865  | 2,492  | 3,042  | 2,714  | 3,113  | 2,869  | 2,518  | 2,964  | 2,864  |
| Totals               | 17,273 | 20,123 | 18,178 | 20,196 | 19,522 | 19,250 | 20,541 | 19,024 | 20,549 | 18,849 | 17,868 | 18,383 | 19,142 |