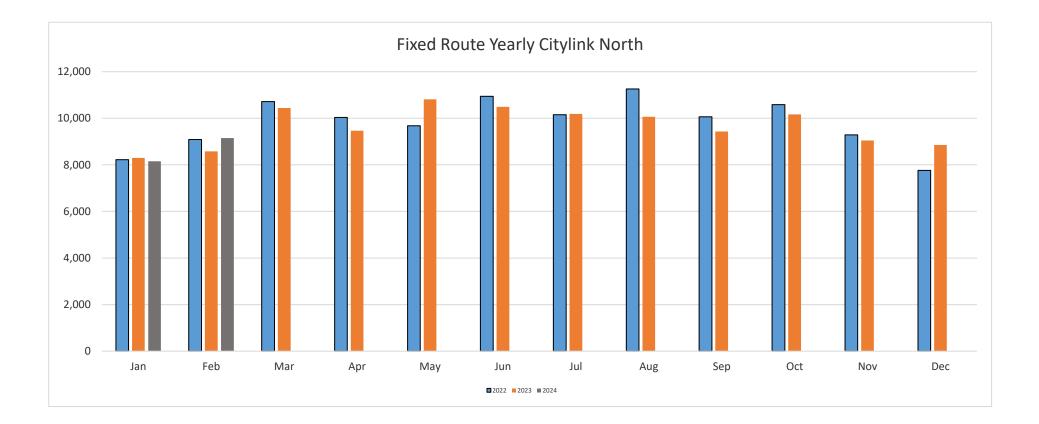

# 2022-2024 Total Ridership Comparison

| NORTH                                  |                                                         |                                   |                         |                         |                         |                         | -                       |                         |                         |                         |                         |                         |
|----------------------------------------|---------------------------------------------------------|-----------------------------------|-------------------------|-------------------------|-------------------------|-------------------------|-------------------------|-------------------------|-------------------------|-------------------------|-------------------------|-------------------------|
|                                        | Jan                                                     | Feb                               | Mar                     | Apr                     | May                     | Jun                     | Jul                     | Aug                     | Sep                     | Oct                     | Nov                     | Dec                     |
| 2022                                   | 8,222                                                   | 9 <i>,</i> 087                    | 10,714                  | 10,039                  | 9,679                   | 10,940                  | 10,153                  | 11,258                  | 10,061                  | 10,584                  | 9,286                   | 7,759                   |
| 2023                                   | 8,300                                                   | 8,577                             | 10,441                  | 9,465                   | 10,810                  | 10,489                  | 10,187                  | 10,065                  | 9,432                   | 10,167                  | 9,047                   | 8,857                   |
| 2024                                   | 8,151                                                   | 9,152                             |                         |                         |                         |                         |                         |                         |                         |                         |                         |                         |
| SOUTH                                  |                                                         |                                   |                         |                         |                         |                         |                         |                         |                         |                         |                         |                         |
|                                        | Jan                                                     | Feb                               | Mar                     | Apr                     | May                     | Jun                     | Jul                     | Aug                     | Sep                     | Oct                     | Nov                     | Dec                     |
| 2022                                   | 5,354                                                   | 4,612                             | 6,069                   | 5,879                   | 6,165                   | 6,124                   | 6,497                   | 6,043                   | 6,000                   | 6,205                   | 5,500                   | 6,143                   |
| 2023                                   | 6,133                                                   | 5,831                             | 6,529                   | 6,019                   | 6,327                   | 6,168                   | 6,571                   | 7,434                   | 6,878                   | 7,269                   | 6,933                   | 6,493                   |
| 2024                                   | 7,268                                                   | 7,126                             |                         |                         |                         |                         |                         |                         |                         |                         |                         |                         |
|                                        |                                                         |                                   |                         |                         |                         |                         |                         |                         |                         |                         |                         |                         |
| COMBINE                                | D                                                       |                                   |                         |                         |                         |                         |                         |                         |                         |                         |                         |                         |
| COMBINE                                | <b>D</b><br>Jan                                         | Feb                               | Mar                     | Apr                     | May                     | Jun                     | Jul                     | Aug                     | Sep                     | Oct                     | Nov                     | Dec                     |
| <b>COMBINE</b><br>2022                 |                                                         | Feb<br>13,699                     | Mar<br>16,783           | Apr<br>15,918           | May<br>15,844           | Jun<br>17,064           | Jul<br>16,650           | Aug<br>17,301           | Sep<br>16,061           | Oct<br>16,789           | Nov<br>14,786           | Dec<br>13,902           |
|                                        | Jan                                                     |                                   |                         | •                       | -                       |                         |                         | -                       | -                       |                         |                         |                         |
| 2022                                   | Jan<br>13,576                                           | 13,699                            | 16,783                  | 15,918                  | 15,844                  | 17,064                  | 16,650                  | 17,301                  | 16,061                  | 16,789                  | 14,786                  | 13,902                  |
| 2022<br>2023                           | Jan<br>13,576<br>14,433<br>15,419                       | 13,699<br>14,408                  | 16,783                  | 15,918                  | 15,844                  | 17,064                  | 16,650                  | 17,301                  | 16,061                  | 16,789                  | 14,786                  | 13,902                  |
| 2022<br>2023<br>2024                   | Jan<br>13,576<br>14,433<br>15,419                       | 13,699<br>14,408                  | 16,783                  | 15,918                  | 15,844                  | 17,064                  | 16,650                  | 17,301                  | 16,061                  | 16,789                  | 14,786                  | 13,902                  |
| 2022<br>2023<br>2024                   | Jan<br>13,576<br>14,433<br>15,419<br>NSIT               | 13,699<br>14,408<br>16,278        | 16,783<br>16,970        | 15,918<br>15,484        | 15,844<br>17,137        | 17,064<br>16,657        | 16,650<br>16,758        | 17,301<br>17,499        | 16,061<br>16,310        | 16,789<br>17,436        | 14,786<br>15,980        | 13,902<br>15,350        |
| 2022<br>2023<br>2024<br><b>PARATRA</b> | Jan<br>13,576<br>14,433<br>15,419<br><b>NSIT</b><br>Jan | 13,699<br>14,408<br>16,278<br>Feb | 16,783<br>16,970<br>Mar | 15,918<br>15,484<br>Apr | 15,844<br>17,137<br>May | 17,064<br>16,657<br>Jun | 16,650<br>16,758<br>Jul | 17,301<br>17,499<br>Aug | 16,061<br>16,310<br>Sep | 16,789<br>17,436<br>Oct | 14,786<br>15,980<br>Nov | 13,902<br>15,350<br>Dec |